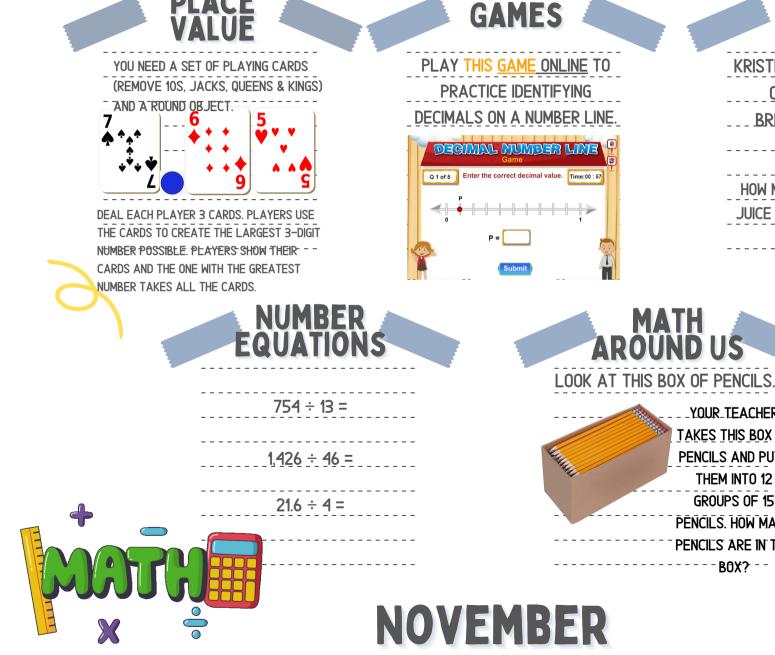

## **5TH GRADE FAMILY CHOICE BOARD** MATH PROBLEM SOLVING PLACE

MATH **AROUND US** 

> YOUR TEACHER TAKES THIS BOX OF

> PENCILS AND PUTS THEM INTO 12 GROUPS OF 15

PENCILS. HOW MANY PENCIES ARE IN THE BOX? - -

**KRISTIN DRINKS 0.5 LITERS OF ORANGE JUICE WITH** BREAKFAST EACH DAY. HOW MANY LITERS OF ORANGE JUICE DOES KRISTIN DRINK IN 15 DAYS?